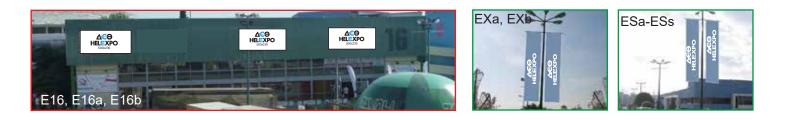

## **OUTDOOR PROMOTION SITES**

|                                |                                                                                                                                                                       | Code    | Cost / Space | Selection |
|--------------------------------|-----------------------------------------------------------------------------------------------------------------------------------------------------------------------|---------|--------------|-----------|
|                                | Pavilion 12 facade/ Banner Vinyl. Dimensions (Width x Height): 4.00m x 3.70m                                                                                          | E12b    | 1,000.00€    |           |
|                                | Pavilion 12 facade /Banner Vinyl. Dimensions (Width x Height): 4.00m x 3.70m                                                                                          | E12c    | 1,000.00€    |           |
|                                | Pavilion 13 facade Facing former Sugar industry building / Dimensions (W x H): 5.50m x 4.30m                                                                          | E13     | 1,300.00€    |           |
|                                | Pavilion 15 facade/ Facing Pav. 2 / Banner Vinyl. Dimensions (Width x Height): 5.50m x 4.30m                                                                          | E15     | 2,000.00 €   |           |
| ES N                           | Pavilion 15 facade, facing north to Syntrivani Sq./ Banner Vinyl. Dimensions (W x H): 5.50m x 4.30m                                                                   | E15a    | 2,100.00€    |           |
| PAVILION<br>FACADES            | Pav 15 south corner facade / Banner Vinyl. (Height x Width): 9.00m x 2.70m + 5.80 x 2.70m                                                                             | E15b    | 2,000.00 €   |           |
| S ≤                            | Pav 15 West corner facade / Banner Vinyl. Dimensions (W x H): (5.50m x 3.00m + 5.50m x 3.00m                                                                          | E15c    | 2,000.00€    |           |
| PZ<br>FZ                       | Pavilion 16 facade / Banner Vinyl. Dimensions (Width x Height): 5.00m x 2.70m                                                                                         | E16     | 1,500.00€    |           |
|                                | Pavilion 16 facade / Banner Vinyl. Dimensions (Width x Height): 5.00m x 2.70m                                                                                         | E16a    | 1,500.00 €   |           |
|                                | Pavilion 16 facade/ Banner Vinyl. Dimensions (Width x Height): 5.00m x 2.70m                                                                                          | E16b    | 1,500.00 €   |           |
|                                | Banner facing the YMCA Arc / Banner Vinyl. Dimensions (Width x Height): 5.45m x 2.50m                                                                                 | Ετοχ    | 2,000.00€    |           |
|                                | Dividing Railing                                                                                                                                                      | Ek      | 700.00€      |           |
|                                | YMCA entrance / two, single-sided banners hanging on lamppost. Perforated banner.<br>Dimensions (Width x Height): 1.25m x 5.00m                                       | EX      | 1,700.00€    |           |
| FLAGS                          | YMCA entrance / two, double-sided banners hanging from lamppost.<br>Perforated banner. Dimensions (Width x Height): 1.25m x 5.00m & 1.25m x 5.00m                     | EXa-EXb | 1,200.00€    |           |
| 님                              | <b>Syntrivani Square entrance / two, single-sided banners hanging from lamppost.</b><br>Perforated banner. Dimensions (Width x Height): 1.25m x 5.00m & 1.25m x 5.00m | ESa-ESf | 1,200.00€    |           |
| AVILION<br>TERIOR<br>PACES     | Interior element on the 'mirror' of Pav. 13 along the connecting corridor to Pav. 13 & 15<br>Dimensions (Width x Height): 7.00 m x 1.80m                              | EES13   | 3,000.00€    |           |
| PAVILION<br>INTERIOR<br>SPACES | External element at the public convenience facilities of Pav. 13<br>Dimensions (Width x Height): 1.00 m x 1.00m                                                       | EES13a  | 800.00€      |           |