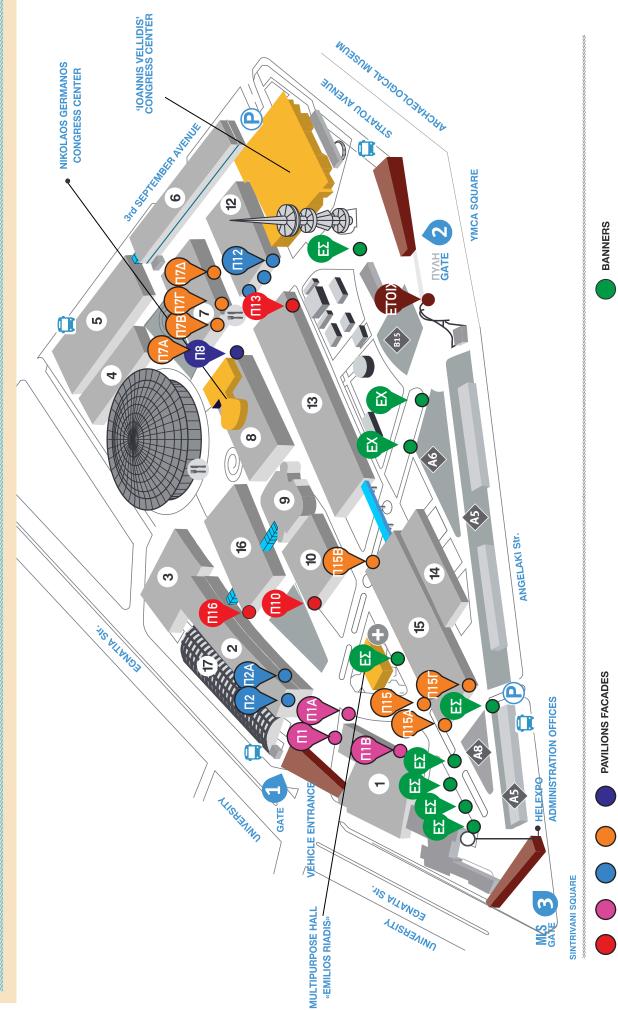

## **OUTDOOR PROMOTION SITES**

|                                                                                                                                                                         | Code | Cost / Space             | Selection |
|-------------------------------------------------------------------------------------------------------------------------------------------------------------------------|------|--------------------------|-----------|
| Pavilion 1 facade /Goods entrance, using Vinyl Banner material.<br>Soods entrance, using Vinyl Banner material.                                                         | E1   | 5,500.00€                |           |
| Pavilion 1 facade facing Pav. 15 / Banner Vinyl material; can be split into two halves,<br>each one costing half the price. Dimensions (Width x Height): 10.00m x 5.00m | E1a  | <b>3,000.00 €</b> (each) |           |
| Pavilion facade 1 (corner)/ Banner Vinyl material. 2 pieces;<br>limensions: (Width x Height), each: 6.00m x 7.85m x 2.00m.                                              | E1b  | 3,000.00 €<br>(each)     |           |
| Pavilion 2 facade/ Goods entrance, using Vinyl Banner material.<br>Dimensions (Width x Height): 4.00m x 15.00m                                                          | E2   | 5,000.00€                |           |
| Pavilion 2 facade/ Facing Pav. 16, Banner Vinyl material. Dimensions (Width x Height): 15.00m x 4.00m                                                                   | E2a  | 2,500.00 €               |           |
| Pavilion 2 side facade facing Pav. 16 / Banner Vinyl. Dimensions (Width x Height): 4.70M x 4.90m                                                                        | E2b  | 1,800.00€                |           |
| Pavilion 2 side facade facing Pav. 16/Banner Vinyl. Dimensions (Width x Height): 4.70m x 4.90m                                                                          | E2c  | 1,800.00€                |           |
| Pavilion 2 side facade facing Pav. 16/Banner Vinyl. Dimensions (Width x Height): 4.70m x 4.90m                                                                          | E2d  | 1,800.00€                |           |
| Pavilion 2 side facade facing Pav. 16/Banner Vinyl. Dimensions (Width x Height): 4.70m x 4.90m                                                                          | E2e  | 1,800.00€                |           |
| Pavilion 7 facade / Banner Vinyl. Dimensions (Width x Height): 11,00 m X 1,40 m                                                                                         | E7a  | 900.00€                  |           |
| Pavilion 7 facade / Banner Vinyl. Dimensions (Width x Height): 11,00 m X 1,40 m                                                                                         | E7b  | 900.00€                  |           |
| Pavilion 7 facade / Banner Vinyl. Dimensions (Width x Height): 11,00 m X 1,40 m                                                                                         | E7c  | 900.00€                  |           |
| Pavilion 7 facade facing Pav. 12 / Banner Vinyl. Dimensions (Width x Height): 11,00 m X 1,40 m                                                                          | E7d  | 900.00€                  |           |
| Pavilion 7 side facade facing Pav. 4 / Banner Vinyl. Dimensions (Width x Height): 5.00m x 7.00m                                                                         | E7f  | 2,200.00€                |           |
| Pavilion 7 side facade facing Pav. 4 / Banner Vinyl. Dimensions (Width x Height): 5.00m x 7.00m                                                                         | E7g  | 2,200.00€                |           |
| Pavilion 7 side facade facing Pav. 4 / Banner Vinyl. Dimensions (Width x Height): 5.00m x 7.00m                                                                         | E7i  | 2,200.00€                |           |
| Pavilion 7 side facade facing Pav. 4/ Banner Vinyl. Dimensions (Width x Height): 5.00m x 7.00m                                                                          | E7h  | 2,200.00€                |           |
| Pavilion 7 side facade facing Pav. 4 / Banner Vinyl. Dimensions (Width x Height): 5.00m x 7.00m                                                                         | E7j  | 2,200.00€                |           |
| Pavilion 7 side facade, 2nd level, facing Pavilion 12 / Banner Vinyl. Dimensions (Width x Height): 4.10m x 2.70m                                                        | E7k  | 1,500.00€                |           |
| Pavilion 7 side facade facing Pav. 12/Banner Vinyl. Dimensions (Width x Height): 5.00m x 7.00m                                                                          | E7l  | 2,200.00€                |           |
| Pavilion 7 side facade facing Pav. 12/Banner Vinyl. Dimensions (Width x Height): 5.00m x 7.00m                                                                          | E7m  | 2,200.00€                |           |
| Pavilion 7 side facade facing Pav. 12/Banner Vinyl. Dimensions (Width x Height): 5.00m x 7.00m                                                                          | E7n  | 2,200.00€                |           |
| Pavilion 7 side facade facing Pav. 12/Banner Vinyl. Dimensions (Width x Height): 5.00m x 7.00m                                                                          | E7o  | 2,200.00€                |           |
| Pavilion 8 facade / Banner sign, Banner Vinyl. Dimensions (Width x Height): 6.00m x 3.00m                                                                               | E8   | 1,200.00€                |           |
| Pavilion 8 facade / Banner Vinyl. Dimensions (Width x Height): 6.00m x 3.00m                                                                                            | E8a  | 1,200.00 €               |           |
| Pavilion 10 facade / Banner Vinyl. (Height x Width): 5.00m x 5.00m                                                                                                      | E10  | 1,500.00 €               |           |
| Pavilion 10 side facade facing Pav. 2 / Banner Vinyl. Dimensions (Width x Height): 7.00m x 3.00m                                                                        | E10a | 1,500.00 €               |           |
| Pavilion 10 side facade facing Pav. 2 / Banner Vinyl. Dimensions (Width x Height): 7.00m x 3.00m                                                                        | E10b | 1,500.00 €               |           |
| Pavilion 12 facade / Banner Vinyl. Dimensions (Width x Height): 4.00m x 3.70m                                                                                           | E12a | 1,000.00€                |           |