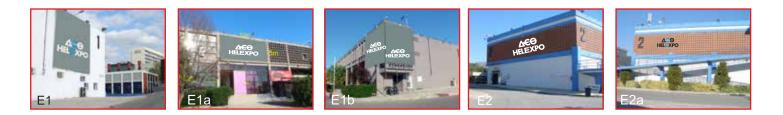

## **OUTDOOR PROMOTION SITES**

|                                                                                                                                                                         | Code | Cost / Space             | Selection |
|-------------------------------------------------------------------------------------------------------------------------------------------------------------------------|------|--------------------------|-----------|
| Pavilion 1 facade /Goods entrance, using Vinyl Banner material.<br>Soods entrance, using Vinyl Banner material.                                                         | E1   | 5,500.00€                |           |
| Pavilion 1 facade facing Pav. 15 / Banner Vinyl material; can be split into two halves,<br>each one costing half the price. Dimensions (Width x Height): 10.00m x 5.00m | E1a  | <b>3,000.00 €</b> (each) |           |
| Pavilion facade 1 (corner)/ Banner Vinyl material. 2 pieces;<br>limensions: (Width x Height), each: 6.00m x 7.85m x 2.00m.                                              | E1b  | 3,000.00 €<br>(each)     |           |
| Pavilion 2 facade/ Goods entrance, using Vinyl Banner material.<br>Dimensions (Width x Height): 4.00m x 15.00m                                                          | E2   | 5,000.00€                |           |
| Pavilion 2 facade/ Facing Pav. 16, Banner Vinyl material. Dimensions (Width x Height): 15.00m x 4.00m                                                                   | E2a  | 2,500.00 €               |           |
| Pavilion 2 side facade facing Pav. 16 / Banner Vinyl. Dimensions (Width x Height): 4.70M x 4.90m                                                                        | E2b  | 1,800.00€                |           |
| Pavilion 2 side facade facing Pav. 16/Banner Vinyl. Dimensions (Width x Height): 4.70m x 4.90m                                                                          | E2c  | 1,800.00€                |           |
| Pavilion 2 side facade facing Pav. 16/Banner Vinyl. Dimensions (Width x Height): 4.70m x 4.90m                                                                          | E2d  | 1,800.00€                |           |
| Pavilion 2 side facade facing Pav. 16/Banner Vinyl. Dimensions (Width x Height): 4.70m x 4.90m                                                                          | E2e  | 1,800.00€                |           |
| Pavilion 7 facade / Banner Vinyl. Dimensions (Width x Height): 11,00 m X 1,40 m                                                                                         | E7a  | 900.00€                  |           |
| Pavilion 7 facade / Banner Vinyl. Dimensions (Width x Height): 11,00 m X 1,40 m                                                                                         | E7b  | 900.00€                  |           |
| Pavilion 7 facade / Banner Vinyl. Dimensions (Width x Height): 11,00 m X 1,40 m                                                                                         | E7c  | 900.00€                  |           |
| Pavilion 7 facade facing Pav. 12 / Banner Vinyl. Dimensions (Width x Height): 11,00 m X 1,40 m                                                                          | E7d  | 900.00€                  |           |
| Pavilion 7 side facade facing Pav. 4 / Banner Vinyl. Dimensions (Width x Height): 5.00m x 7.00m                                                                         | E7f  | 2,200.00€                |           |
| Pavilion 7 side facade facing Pav. 4 / Banner Vinyl. Dimensions (Width x Height): 5.00m x 7.00m                                                                         | E7g  | 2,200.00€                |           |
| Pavilion 7 side facade facing Pav. 4 / Banner Vinyl. Dimensions (Width x Height): 5.00m x 7.00m                                                                         | E7i  | 2,200.00€                |           |
| Pavilion 7 side facade facing Pav. 4/ Banner Vinyl. Dimensions (Width x Height): 5.00m x 7.00m                                                                          | E7h  | 2,200.00€                |           |
| Pavilion 7 side facade facing Pav. 4 / Banner Vinyl. Dimensions (Width x Height): 5.00m x 7.00m                                                                         | E7j  | 2,200.00€                |           |
| Pavilion 7 side facade, 2nd level, facing Pavilion 12 / Banner Vinyl. Dimensions (Width x Height): 4.10m x 2.70m                                                        | E7k  | 1,500.00€                |           |
| Pavilion 7 side facade facing Pav. 12/Banner Vinyl. Dimensions (Width x Height): 5.00m x 7.00m                                                                          | E7l  | 2,200.00€                |           |
| Pavilion 7 side facade facing Pav. 12/Banner Vinyl. Dimensions (Width x Height): 5.00m x 7.00m                                                                          | E7m  | 2,200.00€                |           |
| Pavilion 7 side facade facing Pav. 12/Banner Vinyl. Dimensions (Width x Height): 5.00m x 7.00m                                                                          | E7n  | 2,200.00€                |           |
| Pavilion 7 side facade facing Pav. 12/Banner Vinyl. Dimensions (Width x Height): 5.00m x 7.00m                                                                          | E7o  | 2,200.00€                |           |
| Pavilion 8 facade / Banner sign, Banner Vinyl. Dimensions (Width x Height): 6.00m x 3.00m                                                                               | E8   | 1,200.00€                |           |
| Pavilion 8 facade / Banner Vinyl. Dimensions (Width x Height): 6.00m x 3.00m                                                                                            | E8a  | 1,200.00 €               |           |
| Pavilion 10 facade / Banner Vinyl. (Height x Width): 5.00m x 5.00m                                                                                                      | E10  | 1,500.00 €               |           |
| Pavilion 10 side facade facing Pav. 2 / Banner Vinyl. Dimensions (Width x Height): 7.00m x 3.00m                                                                        | E10a | 1,500.00 €               |           |
| Pavilion 10 side facade facing Pav. 2 / Banner Vinyl. Dimensions (Width x Height): 7.00m x 3.00m                                                                        | E10b | 1,500.00 €               |           |
| Pavilion 12 facade / Banner Vinyl. Dimensions (Width x Height): 4.00m x 3.70m                                                                                           | E12a | 1,000.00€                |           |

## **OUTDOOR PROMOTION SITES**

|                                |                                                                                                                                                                       | Code    | Cost / Space | Selection |
|--------------------------------|-----------------------------------------------------------------------------------------------------------------------------------------------------------------------|---------|--------------|-----------|
|                                | Pavilion 12 facade/ Banner Vinyl. Dimensions (Width x Height): 4.00m x 3.70m                                                                                          | E12b    | 1,000.00€    |           |
|                                | Pavilion 12 facade /Banner Vinyl. Dimensions (Width x Height): 4.00m x 3.70m                                                                                          | E12c    | 1,000.00€    |           |
|                                | Pavilion 13 facade Facing former Sugar industry building / Dimensions (W x H): 5.50m x 4.30m                                                                          | E13     | 1,300.00€    |           |
|                                | Pavilion 15 facade/ Facing Pav. 2 / Banner Vinyl. Dimensions (Width x Height): 5.50m x 4.30m                                                                          | E15     | 2,000.00 €   |           |
| ES N                           | Pavilion 15 facade, facing north to Syntrivani Sq./ Banner Vinyl. Dimensions (W x H): 5.50m x 4.30m                                                                   | E15a    | 2,100.00€    |           |
| PAVILION<br>FACADES            | Pav 15 south corner facade / Banner Vinyl. (Height x Width): 9.00m x 2.70m + 5.80 x 2.70m                                                                             | E15b    | 2,000.00 €   |           |
| S ≤                            | Pav 15 West corner facade / Banner Vinyl. Dimensions (W x H): (5.50m x 3.00m + 5.50m x 3.00m                                                                          | E15c    | 2,000.00€    |           |
| PZ<br>FZ                       | Pavilion 16 facade / Banner Vinyl. Dimensions (Width x Height): 5.00m x 2.70m                                                                                         | E16     | 1,500.00€    |           |
|                                | Pavilion 16 facade / Banner Vinyl. Dimensions (Width x Height): 5.00m x 2.70m                                                                                         | E16a    | 1,500.00 €   |           |
|                                | Pavilion 16 facade/ Banner Vinyl. Dimensions (Width x Height): 5.00m x 2.70m                                                                                          | E16b    | 1,500.00 €   |           |
|                                | Banner facing the YMCA Arc / Banner Vinyl. Dimensions (Width x Height): 5.45m x 2.50m                                                                                 | Ετοχ    | 2,000.00€    |           |
|                                | Dividing Railing                                                                                                                                                      | Ek      | 700.00€      |           |
|                                | YMCA entrance / two, single-sided banners hanging on lamppost. Perforated banner.<br>Dimensions (Width x Height): 1.25m x 5.00m                                       | EX      | 1,700.00€    |           |
| FLAGS                          | YMCA entrance / two, double-sided banners hanging from lamppost.<br>Perforated banner. Dimensions (Width x Height): 1.25m x 5.00m & 1.25m x 5.00m                     | EXa-EXb | 1,200.00€    |           |
| 님                              | <b>Syntrivani Square entrance / two, single-sided banners hanging from lamppost.</b><br>Perforated banner. Dimensions (Width x Height): 1.25m x 5.00m & 1.25m x 5.00m | ESa-ESf | 1,200.00€    |           |
| AVILION<br>TERIOR<br>PACES     | Interior element on the 'mirror' of Pav. 13 along the connecting corridor to Pav. 13 & 15<br>Dimensions (Width x Height): 7.00 m x 1.80m                              | EES13   | 3,000.00€    |           |
| PAVILION<br>INTERIOR<br>SPACES | External element at the public convenience facilities of Pav. 13<br>Dimensions (Width x Height): 1.00 m x 1.00m                                                       | EES13a  | 800.00€      |           |