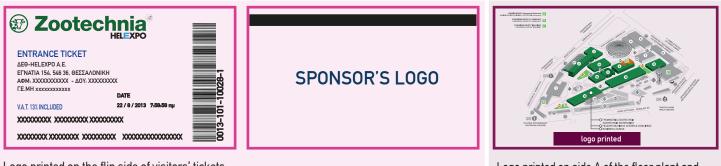

# ADVERTISING ON VISITORS' TICKETS & THE GROUND PLAN

### PRICE LIST

Logo printed on the flip side of visitors' tickets.

Ticket dimensions: 8.5 x 5.5cm; for an advertisement to be printed it needs to be sent in digital form. The advertisement order and the 300dpi file (PDF/EPS/TIFF/JPEG format) must be sent at least 25 days before the opening of the event

Logo printed on side A of the floor plant and reference to the company on side B of the floor plan. The floor plan dimensions are 21cm x 29.7cm in digital form. The advertisement order and the 300dpi file (PDF/EPS/TIFF/JPEG format) must be sent at least 25 days before the opening of the event.

| Space                                              | Cost       | Selection |
|----------------------------------------------------|------------|-----------|
| Logo printed on the flip side of visitors' tickets | 3,000.00 € |           |
| Logo printed on sides A and B of the floor plan    | 1,500.00 € |           |