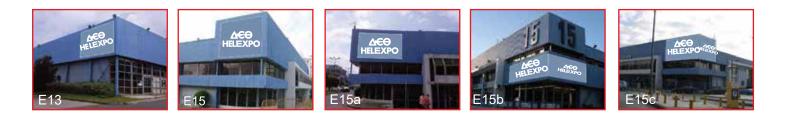

## **OUTDOOR PROMOTION SITES**

|                                                                                                                                                                         | Code | Cost / Space             | Selection |
|-------------------------------------------------------------------------------------------------------------------------------------------------------------------------|------|--------------------------|-----------|
| Pavilion 1 facade /Goods entrance, using Vinyl Banner material.<br>Soods entrance, using Vinyl Banner material.                                                         | E1   | 5,500.00€                |           |
| Pavilion 1 facade facing Pav. 15 / Banner Vinyl material; can be split into two halves,<br>each one costing half the price. Dimensions (Width x Height): 10.00m x 5.00m | E1a  | <b>3,000.00 €</b> (each) |           |
| Pavilion facade 1 (corner)/ Banner Vinyl material. 2 pieces;<br>limensions: (Width x Height), each: 6.00m x 7.85m x 2.00m.                                              | E1b  | 3,000.00 €<br>(each)     |           |
| Pavilion 2 facade/ Goods entrance, using Vinyl Banner material.<br>Dimensions (Width x Height): 4.00m x 15.00m                                                          | E2   | 5,000.00€                |           |
| Pavilion 2 facade/ Facing Pav. 16, Banner Vinyl material. Dimensions (Width x Height): 15.00m x 4.00m                                                                   | E2a  | 2,500.00 €               |           |
| Pavilion 2 side facade facing Pav. 16 / Banner Vinyl. Dimensions (Width x Height): 4.70M x 4.90m                                                                        | E2b  | 1,800.00€                |           |
| Pavilion 2 side facade facing Pav. 16/Banner Vinyl. Dimensions (Width x Height): 4.70m x 4.90m                                                                          | E2c  | 1,800.00€                |           |
| Pavilion 2 side facade facing Pav. 16/Banner Vinyl. Dimensions (Width x Height): 4.70m x 4.90m                                                                          | E2d  | 1,800.00€                |           |
| Pavilion 2 side facade facing Pav. 16/Banner Vinyl. Dimensions (Width x Height): 4.70m x 4.90m                                                                          | E2e  | 1,800.00€                |           |
| Pavilion 7 facade / Banner Vinyl. Dimensions (Width x Height): 11,00 m X 1,40 m                                                                                         | E7a  | 900.00€                  |           |
| Pavilion 7 facade / Banner Vinyl. Dimensions (Width x Height): 11,00 m X 1,40 m                                                                                         | E7b  | 900.00€                  |           |
| Pavilion 7 facade / Banner Vinyl. Dimensions (Width x Height): 11,00 m X 1,40 m                                                                                         | E7c  | 900.00€                  |           |
| Pavilion 7 facade facing Pav. 12 / Banner Vinyl. Dimensions (Width x Height): 11,00 m X 1,40 m                                                                          | E7d  | 900.00€                  |           |
| Pavilion 7 side facade facing Pav. 4 / Banner Vinyl. Dimensions (Width x Height): 5.00m x 7.00m                                                                         | E7f  | 2,200.00€                |           |
| Pavilion 7 side facade facing Pav. 4 / Banner Vinyl. Dimensions (Width x Height): 5.00m x 7.00m                                                                         | E7g  | 2,200.00€                |           |
| Pavilion 7 side facade facing Pav. 4 / Banner Vinyl. Dimensions (Width x Height): 5.00m x 7.00m                                                                         | E7i  | 2,200.00€                |           |
| Pavilion 7 side facade facing Pav. 4/ Banner Vinyl. Dimensions (Width x Height): 5.00m x 7.00m                                                                          | E7h  | 2,200.00€                |           |
| Pavilion 7 side facade facing Pav. 4 / Banner Vinyl. Dimensions (Width x Height): 5.00m x 7.00m                                                                         | E7j  | 2,200.00€                |           |
| Pavilion 7 side facade, 2nd level, facing Pavilion 12 / Banner Vinyl. Dimensions (Width x Height): 4.10m x 2.70m                                                        | E7k  | 1,500.00€                |           |
| Pavilion 7 side facade facing Pav. 12/Banner Vinyl. Dimensions (Width x Height): 5.00m x 7.00m                                                                          | E7l  | 2,200.00€                |           |
| Pavilion 7 side facade facing Pav. 12/Banner Vinyl. Dimensions (Width x Height): 5.00m x 7.00m                                                                          | E7m  | 2,200.00€                |           |
| Pavilion 7 side facade facing Pav. 12/Banner Vinyl. Dimensions (Width x Height): 5.00m x 7.00m                                                                          | E7n  | 2,200.00€                |           |
| Pavilion 7 side facade facing Pav. 12/Banner Vinyl. Dimensions (Width x Height): 5.00m x 7.00m                                                                          | E7o  | 2,200.00€                |           |
| Pavilion 8 facade / Banner sign, Banner Vinyl. Dimensions (Width x Height): 6.00m x 3.00m                                                                               | E8   | 1,200.00€                |           |
| Pavilion 8 facade / Banner Vinyl. Dimensions (Width x Height): 6.00m x 3.00m                                                                                            | E8a  | 1,200.00 €               |           |
| Pavilion 10 facade / Banner Vinyl. (Height x Width): 5.00m x 5.00m                                                                                                      | E10  | 1,500.00 €               |           |
| Pavilion 10 side facade facing Pav. 2 / Banner Vinyl. Dimensions (Width x Height): 7.00m x 3.00m                                                                        | E10a | 1,500.00 €               |           |
| Pavilion 10 side facade facing Pav. 2 / Banner Vinyl. Dimensions (Width x Height): 7.00m x 3.00m                                                                        | E10b | 1,500.00 €               |           |
| Pavilion 12 facade / Banner Vinyl. Dimensions (Width x Height): 4.00m x 3.70m                                                                                           | E12a | 1,000.00€                |           |

## **OUTDOOR PROMOTION SITES**

|                                |                                                                                                                                                                       | Code    | Cost / Space | Selection |
|--------------------------------|-----------------------------------------------------------------------------------------------------------------------------------------------------------------------|---------|--------------|-----------|
|                                | Pavilion 12 facade/ Banner Vinyl. Dimensions (Width x Height): 4.00m x 3.70m                                                                                          | E12b    | 1,000.00€    |           |
|                                | Pavilion 12 facade /Banner Vinyl. Dimensions (Width x Height): 4.00m x 3.70m                                                                                          | E12c    | 1,000.00€    |           |
|                                | Pavilion 13 facade Facing former Sugar industry building / Dimensions (W x H): 5.50m x 4.30m                                                                          | E13     | 1,300.00€    |           |
|                                | Pavilion 15 facade/ Facing Pav. 2 / Banner Vinyl. Dimensions (Width x Height): 5.50m x 4.30m                                                                          | E15     | 2,000.00 €   |           |
| ES N                           | Pavilion 15 facade, facing north to Syntrivani Sq./ Banner Vinyl. Dimensions (W x H): 5.50m x 4.30m                                                                   | E15a    | 2,100.00€    |           |
| PAVILION<br>FACADES            | Pav 15 south corner facade / Banner Vinyl. (Height x Width): 9.00m x 2.70m + 5.80 x 2.70m                                                                             | E15b    | 2,000.00 €   |           |
| S ≤                            | Pav 15 West corner facade / Banner Vinyl. Dimensions (W x H): (5.50m x 3.00m + 5.50m x 3.00m                                                                          | E15c    | 2,000.00€    |           |
| PZ<br>FZ                       | Pavilion 16 facade / Banner Vinyl. Dimensions (Width x Height): 5.00m x 2.70m                                                                                         | E16     | 1,500.00€    |           |
|                                | Pavilion 16 facade / Banner Vinyl. Dimensions (Width x Height): 5.00m x 2.70m                                                                                         | E16a    | 1,500.00 €   |           |
|                                | Pavilion 16 facade/ Banner Vinyl. Dimensions (Width x Height): 5.00m x 2.70m                                                                                          | E16b    | 1,500.00 €   |           |
|                                | Banner facing the YMCA Arc / Banner Vinyl. Dimensions (Width x Height): 5.45m x 2.50m                                                                                 | Ετοχ    | 2,000.00€    |           |
|                                | Dividing Railing                                                                                                                                                      | Ek      | 700.00€      |           |
|                                | YMCA entrance / two, single-sided banners hanging on lamppost. Perforated banner.<br>Dimensions (Width x Height): 1.25m x 5.00m                                       | EX      | 1,700.00€    |           |
| FLAGS                          | YMCA entrance / two, double-sided banners hanging from lamppost.<br>Perforated banner. Dimensions (Width x Height): 1.25m x 5.00m & 1.25m x 5.00m                     | EXa-EXb | 1,200.00€    |           |
| 님                              | <b>Syntrivani Square entrance / two, single-sided banners hanging from lamppost.</b><br>Perforated banner. Dimensions (Width x Height): 1.25m x 5.00m & 1.25m x 5.00m | ESa-ESf | 1,200.00€    |           |
| AVILION<br>TERIOR<br>PACES     | Interior element on the 'mirror' of Pav. 13 along the connecting corridor to Pav. 13 & 15<br>Dimensions (Width x Height): 7.00 m x 1.80m                              | EES13   | 3,000.00€    |           |
| PAVILION<br>INTERIOR<br>SPACES | External element at the public convenience facilities of Pav. 13<br>Dimensions (Width x Height): 1.00 m x 1.00m                                                       | EES13a  | 800.00€      |           |