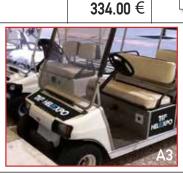

#### Decal transfers along the vehicle perimeter

Further promotion is possible by placing your logo on the perimeter of the three small electric vehicles which are used during the exhibition to transport materials, VIP guests, executives, etc., throughout the TIF Exhibition Premises.

Cost

ALL 3 TOGETHER

1,000.00 €

EACH

| DIMENCIONIC | A2 VEHICLE 1) SIDE 45 x 20cm (TWICE) 2) REAR 100 x 20cm | A1 VEHICLE | 1) SIDE 45 x 20cm (TWICE) |
|-------------|---------------------------------------------------------|------------|---------------------------|
| DIMENSIONS  | A3 VEHICLE 1) SIDE 45 x 20cm (TWICE) 2) REAR 110 x 24cm |            | 2) REAR 93 x 40cm         |