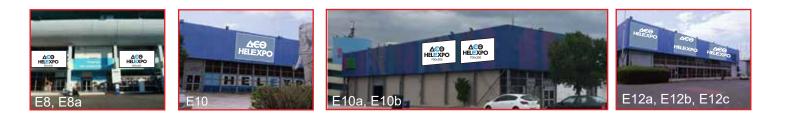

## **OUTDOOR PROMOTION SITES**

|                                                                                                                                                                         | Code | Cost / Space             | Selection |
|-------------------------------------------------------------------------------------------------------------------------------------------------------------------------|------|--------------------------|-----------|
| Pavilion 1 facade /Goods entrance, using Vinyl Banner material.<br>Soods entrance, using Vinyl Banner material.                                                         | E1   | 5,500.00€                |           |
| Pavilion 1 facade facing Pav. 15 / Banner Vinyl material; can be split into two halves,<br>each one costing half the price. Dimensions (Width x Height): 10.00m x 5.00m | E1a  | <b>3,000.00 €</b> (each) |           |
| Pavilion facade 1 (corner)/ Banner Vinyl material. 2 pieces;<br>limensions: (Width x Height), each: 6.00m x 7.85m x 2.00m.                                              | E1b  | 3,000.00 €<br>(each)     |           |
| Pavilion 2 facade/ Goods entrance, using Vinyl Banner material.<br>Dimensions (Width x Height): 4.00m x 15.00m                                                          | E2   | 5,000.00€                |           |
| Pavilion 2 facade/ Facing Pav. 16, Banner Vinyl material. Dimensions (Width x Height): 15.00m x 4.00m                                                                   | E2a  | 2,500.00 €               |           |
| Pavilion 2 side facade facing Pav. 16 / Banner Vinyl. Dimensions (Width x Height): 4.70M x 4.90m                                                                        | E2b  | 1,800.00€                |           |
| Pavilion 2 side facade facing Pav. 16/Banner Vinyl. Dimensions (Width x Height): 4.70m x 4.90m                                                                          | E2c  | 1,800.00€                |           |
| Pavilion 2 side facade facing Pav. 16/Banner Vinyl. Dimensions (Width x Height): 4.70m x 4.90m                                                                          | E2d  | 1,800.00€                |           |
| Pavilion 2 side facade facing Pav. 16/Banner Vinyl. Dimensions (Width x Height): 4.70m x 4.90m                                                                          | E2e  | 1,800.00€                |           |
| Pavilion 7 facade / Banner Vinyl. Dimensions (Width x Height): 11,00 m X 1,40 m                                                                                         | E7a  | 900.00€                  |           |
| Pavilion 7 facade / Banner Vinyl. Dimensions (Width x Height): 11,00 m X 1,40 m                                                                                         | E7b  | 900.00€                  |           |
| Pavilion 7 facade / Banner Vinyl. Dimensions (Width x Height): 11,00 m X 1,40 m                                                                                         | E7c  | 900.00€                  |           |
| Pavilion 7 facade facing Pav. 12 / Banner Vinyl. Dimensions (Width x Height): 11,00 m X 1,40 m                                                                          | E7d  | 900.00€                  |           |
| Pavilion 7 side facade facing Pav. 4 / Banner Vinyl. Dimensions (Width x Height): 5.00m x 7.00m                                                                         | E7f  | 2,200.00€                |           |
| Pavilion 7 side facade facing Pav. 4 / Banner Vinyl. Dimensions (Width x Height): 5.00m x 7.00m                                                                         | E7g  | 2,200.00€                |           |
| Pavilion 7 side facade facing Pav. 4 / Banner Vinyl. Dimensions (Width x Height): 5.00m x 7.00m                                                                         | E7i  | 2,200.00€                |           |
| Pavilion 7 side facade facing Pav. 4/ Banner Vinyl. Dimensions (Width x Height): 5.00m x 7.00m                                                                          | E7h  | 2,200.00€                |           |
| Pavilion 7 side facade facing Pav. 4 / Banner Vinyl. Dimensions (Width x Height): 5.00m x 7.00m                                                                         | E7j  | 2,200.00€                |           |
| Pavilion 7 side facade, 2nd level, facing Pavilion 12 / Banner Vinyl. Dimensions (Width x Height): 4.10m x 2.70m                                                        | E7k  | 1,500.00€                |           |
| Pavilion 7 side facade facing Pav. 12/Banner Vinyl. Dimensions (Width x Height): 5.00m x 7.00m                                                                          | E7l  | 2,200.00€                |           |
| Pavilion 7 side facade facing Pav. 12/Banner Vinyl. Dimensions (Width x Height): 5.00m x 7.00m                                                                          | E7m  | 2,200.00€                |           |
| Pavilion 7 side facade facing Pav. 12/Banner Vinyl. Dimensions (Width x Height): 5.00m x 7.00m                                                                          | E7n  | 2,200.00€                |           |
| Pavilion 7 side facade facing Pav. 12/Banner Vinyl. Dimensions (Width x Height): 5.00m x 7.00m                                                                          | E7o  | 2,200.00€                |           |
| Pavilion 8 facade / Banner sign, Banner Vinyl. Dimensions (Width x Height): 6.00m x 3.00m                                                                               | E8   | 1,200.00€                |           |
| Pavilion 8 facade / Banner Vinyl. Dimensions (Width x Height): 6.00m x 3.00m                                                                                            | E8a  | 1,200.00 €               |           |
| Pavilion 10 facade / Banner Vinyl. (Height x Width): 5.00m x 5.00m                                                                                                      | E10  | 1,500.00 €               |           |
| Pavilion 10 side facade facing Pav. 2 / Banner Vinyl. Dimensions (Width x Height): 7.00m x 3.00m                                                                        | E10a | 1,500.00 €               |           |
| Pavilion 10 side facade facing Pav. 2 / Banner Vinyl. Dimensions (Width x Height): 7.00m x 3.00m                                                                        | E10b | 1,500.00 €               |           |
| Pavilion 12 facade / Banner Vinyl. Dimensions (Width x Height): 4.00m x 3.70m                                                                                           | E12a | 1,000.00€                |           |

## **OUTDOOR PROMOTION SITES**

|                                |                                                                                                                                                                       | Code    | Cost / Space | Selection |
|--------------------------------|-----------------------------------------------------------------------------------------------------------------------------------------------------------------------|---------|--------------|-----------|
|                                | Pavilion 12 facade/ Banner Vinyl. Dimensions (Width x Height): 4.00m x 3.70m                                                                                          | E12b    | 1,000.00€    |           |
|                                | Pavilion 12 facade /Banner Vinyl. Dimensions (Width x Height): 4.00m x 3.70m                                                                                          | E12c    | 1,000.00€    |           |
|                                | Pavilion 13 facade Facing former Sugar industry building / Dimensions (W x H): 5.50m x 4.30m                                                                          | E13     | 1,300.00€    |           |
|                                | Pavilion 15 facade/ Facing Pav. 2 / Banner Vinyl. Dimensions (Width x Height): 5.50m x 4.30m                                                                          | E15     | 2,000.00 €   |           |
| ES N                           | Pavilion 15 facade, facing north to Syntrivani Sq./ Banner Vinyl. Dimensions (W x H): 5.50m x 4.30m                                                                   | E15a    | 2,100.00€    |           |
| PAVILION<br>FACADES            | Pav 15 south corner facade / Banner Vinyl. (Height x Width): 9.00m x 2.70m + 5.80 x 2.70m                                                                             | E15b    | 2,000.00 €   |           |
| S ≤                            | Pav 15 West corner facade / Banner Vinyl. Dimensions (W x H): (5.50m x 3.00m + 5.50m x 3.00m                                                                          | E15c    | 2,000.00€    |           |
| PZ<br>FZ                       | Pavilion 16 facade / Banner Vinyl. Dimensions (Width x Height): 5.00m x 2.70m                                                                                         | E16     | 1,500.00€    |           |
|                                | Pavilion 16 facade / Banner Vinyl. Dimensions (Width x Height): 5.00m x 2.70m                                                                                         | E16a    | 1,500.00 €   |           |
|                                | Pavilion 16 facade/ Banner Vinyl. Dimensions (Width x Height): 5.00m x 2.70m                                                                                          | E16b    | 1,500.00 €   |           |
|                                | Banner facing the YMCA Arc / Banner Vinyl. Dimensions (Width x Height): 5.45m x 2.50m                                                                                 | Ετοχ    | 2,000.00€    |           |
|                                | Dividing Railing                                                                                                                                                      | Ek      | 700.00€      |           |
|                                | YMCA entrance / two, single-sided banners hanging on lamppost. Perforated banner.<br>Dimensions (Width x Height): 1.25m x 5.00m                                       | EX      | 1,700.00€    |           |
| FLAGS                          | YMCA entrance / two, double-sided banners hanging from lamppost.<br>Perforated banner. Dimensions (Width x Height): 1.25m x 5.00m & 1.25m x 5.00m                     | EXa-EXb | 1,200.00€    |           |
| 님                              | <b>Syntrivani Square entrance / two, single-sided banners hanging from lamppost.</b><br>Perforated banner. Dimensions (Width x Height): 1.25m x 5.00m & 1.25m x 5.00m | ESa-ESf | 1,200.00€    |           |
| AVILION<br>TERIOR<br>PACES     | Interior element on the 'mirror' of Pav. 13 along the connecting corridor to Pav. 13 & 15<br>Dimensions (Width x Height): 7.00 m x 1.80m                              | EES13   | 3,000.00€    |           |
| PAVILION<br>INTERIOR<br>SPACES | External element at the public convenience facilities of Pav. 13<br>Dimensions (Width x Height): 1.00 m x 1.00m                                                       | EES13a  | 800.00€      |           |