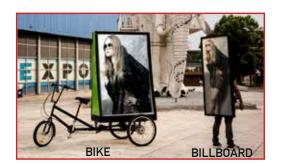

## **ADVERTISING ON BIKES & HELEXPO BILLBOARDS**

| ADVERTISING ON BIKES - DESCRIPTION                                                                                                                     | Cost     | Selection |
|--------------------------------------------------------------------------------------------------------------------------------------------------------|----------|-----------|
| <ul> <li>Logo on double-sided banner placed on a stationary bike</li> <li>Dimensions: 1.11cm wide x 1.68cm high</li> <li>Bikes available: 4</li> </ul> | 500.00 € |           |

Depending on the client's choice, the bike is placed at the central visitors' entrance to the exhibition centre (goods entrance, YMCA entrance, Syntrivani Square entrance). Alternatively, a client may choose to have the bike placed outdoors or at the entrance inside a pavilion with roofing. When 2 bikes are rented, there is a 10% discount. When 3 bikes are rented, there is a 20% discount and if all bikes (4) are rented a total of 30% discount is offered.

| ADVERTISING ON BILLBOARDS- DESCRIPTION                                                                                                                                                                                                      | Cost    | Selection |
|---------------------------------------------------------------------------------------------------------------------------------------------------------------------------------------------------------------------------------------------|---------|-----------|
| <ul> <li>Logo appearing on illuminated double-sided banner placed on a mobile billboard</li> <li>Dimensions: front: 57.6cm wide x 64cm high</li> <li>Dimensions: rear: 57.6cm wide x 144cm high</li> <li>Billboards available: 4</li> </ul> | 650.00€ |           |

Depending on the client's choice, the billboard is placed at the central visitors' entrance to the exhibition centre (goods entrance, YMCA entrance, Syntrivani Square entrance). Alternatively, a client may choose to have the billboard placed outdoors or at the entrance inside a pavilion with roofing. When 2 billboards are rented, there is a 10% discount. When 3 billboards are rented, there is a 20% discount and if all billboards (4) are rented a total of 30% discount is offered.