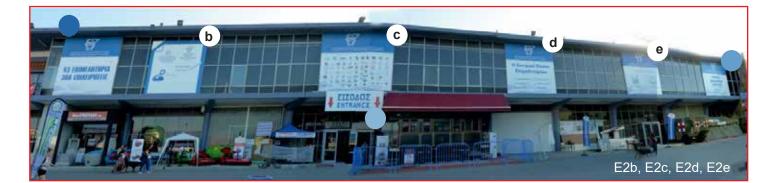

## **OUTDOOR PROMOTION SITES**

|                                |                                                                                                                                                                       | Code    | Cost / Space | Selection |
|--------------------------------|-----------------------------------------------------------------------------------------------------------------------------------------------------------------------|---------|--------------|-----------|
|                                | Pavilion 12 facade/ Banner Vinyl. Dimensions (Width x Height): 4.00m x 3.70m                                                                                          | E12b    | 1,000.00€    |           |
|                                | Pavilion 12 facade /Banner Vinyl. Dimensions (Width x Height): 4.00m x 3.70m                                                                                          | E12c    | 1,000.00€    |           |
|                                | Pavilion 13 facade Facing former Sugar industry building / Dimensions (W x H): 5.50m x 4.30m                                                                          | E13     | 1,300.00€    |           |
|                                | Pavilion 15 facade/ Facing Pav. 2 / Banner Vinyl. Dimensions (Width x Height): 5.50m x 4.30m                                                                          | E15     | 2,000.00 €   |           |
| ES N                           | Pavilion 15 facade, facing north to Syntrivani Sq./ Banner Vinyl. Dimensions (W x H): 5.50m x 4.30m                                                                   | E15a    | 2,100.00€    |           |
| PAVILION<br>FACADES            | Pav 15 south corner facade / Banner Vinyl. (Height x Width): 9.00m x 2.70m + 5.80 x 2.70m                                                                             | E15b    | 2,000.00 €   |           |
| S ≤                            | Pav 15 West corner facade / Banner Vinyl. Dimensions (W x H): (5.50m x 3.00m + 5.50m x 3.00m                                                                          | E15c    | 2,000.00€    |           |
| PZ<br>FZ                       | Pavilion 16 facade / Banner Vinyl. Dimensions (Width x Height): 5.00m x 2.70m                                                                                         | E16     | 1,500.00€    |           |
|                                | Pavilion 16 facade / Banner Vinyl. Dimensions (Width x Height): 5.00m x 2.70m                                                                                         | E16a    | 1,500.00 €   |           |
|                                | Pavilion 16 facade/ Banner Vinyl. Dimensions (Width x Height): 5.00m x 2.70m                                                                                          | E16b    | 1,500.00 €   |           |
|                                | Banner facing the YMCA Arc / Banner Vinyl. Dimensions (Width x Height): 5.45m x 2.50m                                                                                 | Ετοχ    | 2,000.00€    |           |
|                                | Dividing Railing                                                                                                                                                      | Ek      | 700.00€      |           |
|                                | YMCA entrance / two, single-sided banners hanging on lamppost. Perforated banner.<br>Dimensions (Width x Height): 1.25m x 5.00m                                       | EX      | 1,700.00€    |           |
| FLAGS                          | YMCA entrance / two, double-sided banners hanging from lamppost.<br>Perforated banner. Dimensions (Width x Height): 1.25m x 5.00m & 1.25m x 5.00m                     | EXa-EXb | 1,200.00€    |           |
| 님                              | <b>Syntrivani Square entrance / two, single-sided banners hanging from lamppost.</b><br>Perforated banner. Dimensions (Width x Height): 1.25m x 5.00m & 1.25m x 5.00m | ESa-ESf | 1,200.00€    |           |
| AVILION<br>TERIOR<br>PACES     | Interior element on the 'mirror' of Pav. 13 along the connecting corridor to Pav. 13 & 15<br>Dimensions (Width x Height): 7.00 m x 1.80m                              | EES13   | 3,000.00€    |           |
| PAVILION<br>INTERIOR<br>SPACES | External element at the public convenience facilities of Pav. 13<br>Dimensions (Width x Height): 1.00 m x 1.00m                                                       | EES13a  | 800.00€      |           |