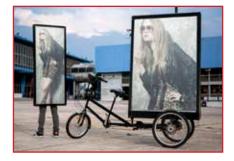

## **ADVERTISING ON BIKES & HELEXPO BILLBOARDS**

| ADVERTISING ON BIKES - DESCRIPTION                                                                                                                     | Cost     | Selection |
|--------------------------------------------------------------------------------------------------------------------------------------------------------|----------|-----------|
| <ul> <li>Logo on double-sided banner placed on a stationary bike</li> <li>Dimensions: 1.11cm wide x 1.68cm high</li> <li>Bikes available: 4</li> </ul> | 500.00 € |           |

Depending on the client's choice, the bike is placed at the central visitors' entrance to the exhibition centre (goods entrance, YMCA entrance, Syntrivani Square entrance). Alternatively, a client may choose to have the bike placed outdoors or at the entrance inside a pavilion with roofing. When 2 bikes are rented, there is a 10% discount. When 3 bikes are rented, there is a 20% discount and if all bikes (4) are rented a total of 30% discount is offered.

| ADVERTISING ON BILLBOARDS- DESCRIPTION                                                                                                                                                                                                      | Cost    | Selection |
|---------------------------------------------------------------------------------------------------------------------------------------------------------------------------------------------------------------------------------------------|---------|-----------|
| <ul> <li>Logo appearing on illuminated double-sided banner placed on a mobile billboard</li> <li>Dimensions: front: 57.6cm wide x 64cm high</li> <li>Dimensions: rear: 57.6cm wide x 144cm high</li> <li>Billboards available: 4</li> </ul> | 650.00€ |           |

Depending on the client's choice, the billboard is placed at the central visitors' entrance to the exhibition centre (goods entrance, YMCA entrance, Syntrivani Square entrance). Alternatively, a client may choose to have the billboard placed outdoors or at the entrance inside a pavilion with roofing. When 2 billboards are rented, there is a 10% discount. When 3 billboards are rented, there is a 20% discount and if all billboards (4) are rented a total of 30% discount is offered.