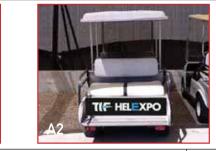

#### Decal transfers along the vehicle perimeter

Further promotion is possible by placing your logo on the perimeter of the three small electric vehicles which are used during the exhibition to transport materials, VIP guests, executives, etc., throughout the TIF Exhibition Premises.

Cost

ALL 3 TOGETHER

1,000.00 €

EACH

| DIMENCIONIC | A2 VEHICLE 1) SIDE 45 x 20cm (TWICE) 2) REAR 100 x 20cm | A1 VEHICLE | 1) SIDE 45 x 20cm (TWICE) |
|-------------|---------------------------------------------------------|------------|---------------------------|
| DIMENSIONS  | A3 VEHICLE 1) SIDE 45 x 20cm (TWICE) 2) REAR 110 x 24cm |            | 2) REAR 93 x 40cm         |