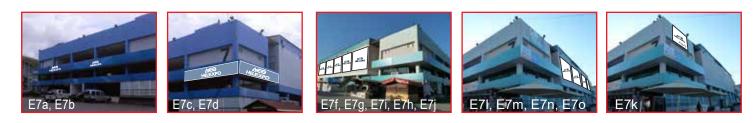

## **OUTDOOR PROMOTION SITES**

|                                                                                                                                                                         | Code | Cost / Space             | Selection |
|-------------------------------------------------------------------------------------------------------------------------------------------------------------------------|------|--------------------------|-----------|
| Pavilion 1 facade /Goods entrance, using Vinyl Banner material.<br>Soods entrance, using Vinyl Banner material.                                                         | E1   | 5,500.00€                |           |
| Pavilion 1 facade facing Pav. 15 / Banner Vinyl material; can be split into two halves,<br>each one costing half the price. Dimensions (Width x Height): 10.00m x 5.00m | E1a  | <b>3,000.00 €</b> (each) |           |
| Pavilion facade 1 (corner)/ Banner Vinyl material. 2 pieces;<br>limensions: (Width x Height), each: 6.00m x 7.85m x 2.00m.                                              | E1b  | 3,000.00 €<br>(each)     |           |
| Pavilion 2 facade/ Goods entrance, using Vinyl Banner material.<br>Dimensions (Width x Height): 4.00m x 15.00m                                                          | E2   | 5,000.00€                |           |
| Pavilion 2 facade/ Facing Pav. 16, Banner Vinyl material. Dimensions (Width x Height): 15.00m x 4.00m                                                                   | E2a  | 2,500.00 €               |           |
| Pavilion 2 side facade facing Pav. 16 / Banner Vinyl. Dimensions (Width x Height): 4.70M x 4.90m                                                                        | E2b  | 1,800.00€                |           |
| Pavilion 2 side facade facing Pav. 16/Banner Vinyl. Dimensions (Width x Height): 4.70m x 4.90m                                                                          | E2c  | 1,800.00€                |           |
| Pavilion 2 side facade facing Pav. 16/Banner Vinyl. Dimensions (Width x Height): 4.70m x 4.90m                                                                          | E2d  | 1,800.00€                |           |
| Pavilion 2 side facade facing Pav. 16/Banner Vinyl. Dimensions (Width x Height): 4.70m x 4.90m                                                                          | E2e  | 1,800.00€                |           |
| Pavilion 7 facade / Banner Vinyl. Dimensions (Width x Height): 11,00 m X 1,40 m                                                                                         | E7a  | 900.00€                  |           |
| Pavilion 7 facade / Banner Vinyl. Dimensions (Width x Height): 11,00 m X 1,40 m                                                                                         | E7b  | 900.00€                  |           |
| Pavilion 7 facade / Banner Vinyl. Dimensions (Width x Height): 11,00 m X 1,40 m                                                                                         | E7c  | 900.00€                  |           |
| Pavilion 7 facade facing Pav. 12 / Banner Vinyl. Dimensions (Width x Height): 11,00 m X 1,40 m                                                                          | E7d  | 900.00€                  |           |
| Pavilion 7 side facade facing Pav. 4 / Banner Vinyl. Dimensions (Width x Height): 5.00m x 7.00m                                                                         | E7f  | 2,200.00€                |           |
| Pavilion 7 side facade facing Pav. 4 / Banner Vinyl. Dimensions (Width x Height): 5.00m x 7.00m                                                                         | E7g  | 2,200.00€                |           |
| Pavilion 7 side facade facing Pav. 4 / Banner Vinyl. Dimensions (Width x Height): 5.00m x 7.00m                                                                         | E7i  | 2,200.00€                |           |
| Pavilion 7 side facade facing Pav. 4/ Banner Vinyl. Dimensions (Width x Height): 5.00m x 7.00m                                                                          | E7h  | 2,200.00€                |           |
| Pavilion 7 side facade facing Pav. 4 / Banner Vinyl. Dimensions (Width x Height): 5.00m x 7.00m                                                                         | E7j  | 2,200.00€                |           |
| Pavilion 7 side facade, 2nd level, facing Pavilion 12 / Banner Vinyl. Dimensions (Width x Height): 4.10m x 2.70m                                                        | E7k  | 1,500.00€                |           |
| Pavilion 7 side facade facing Pav. 12/Banner Vinyl. Dimensions (Width x Height): 5.00m x 7.00m                                                                          | E7l  | 2,200.00€                |           |
| Pavilion 7 side facade facing Pav. 12/Banner Vinyl. Dimensions (Width x Height): 5.00m x 7.00m                                                                          | E7m  | 2,200.00€                |           |
| Pavilion 7 side facade facing Pav. 12/Banner Vinyl. Dimensions (Width x Height): 5.00m x 7.00m                                                                          | E7n  | 2,200.00€                |           |
| Pavilion 7 side facade facing Pav. 12/Banner Vinyl. Dimensions (Width x Height): 5.00m x 7.00m                                                                          | E7o  | 2,200.00€                |           |
| Pavilion 8 facade / Banner sign, Banner Vinyl. Dimensions (Width x Height): 6.00m x 3.00m                                                                               | E8   | 1,200.00€                |           |
| Pavilion 8 facade / Banner Vinyl. Dimensions (Width x Height): 6.00m x 3.00m                                                                                            | E8a  | 1,200.00 €               |           |
| Pavilion 10 facade / Banner Vinyl. (Height x Width): 5.00m x 5.00m                                                                                                      | E10  | 1,500.00 €               |           |
| Pavilion 10 side facade facing Pav. 2 / Banner Vinyl. Dimensions (Width x Height): 7.00m x 3.00m                                                                        | E10a | 1,500.00 €               |           |
| Pavilion 10 side facade facing Pav. 2 / Banner Vinyl. Dimensions (Width x Height): 7.00m x 3.00m                                                                        | E10b | 1,500.00 €               |           |
| Pavilion 12 facade / Banner Vinyl. Dimensions (Width x Height): 4.00m x 3.70m                                                                                           | E12a | 1,000.00€                |           |